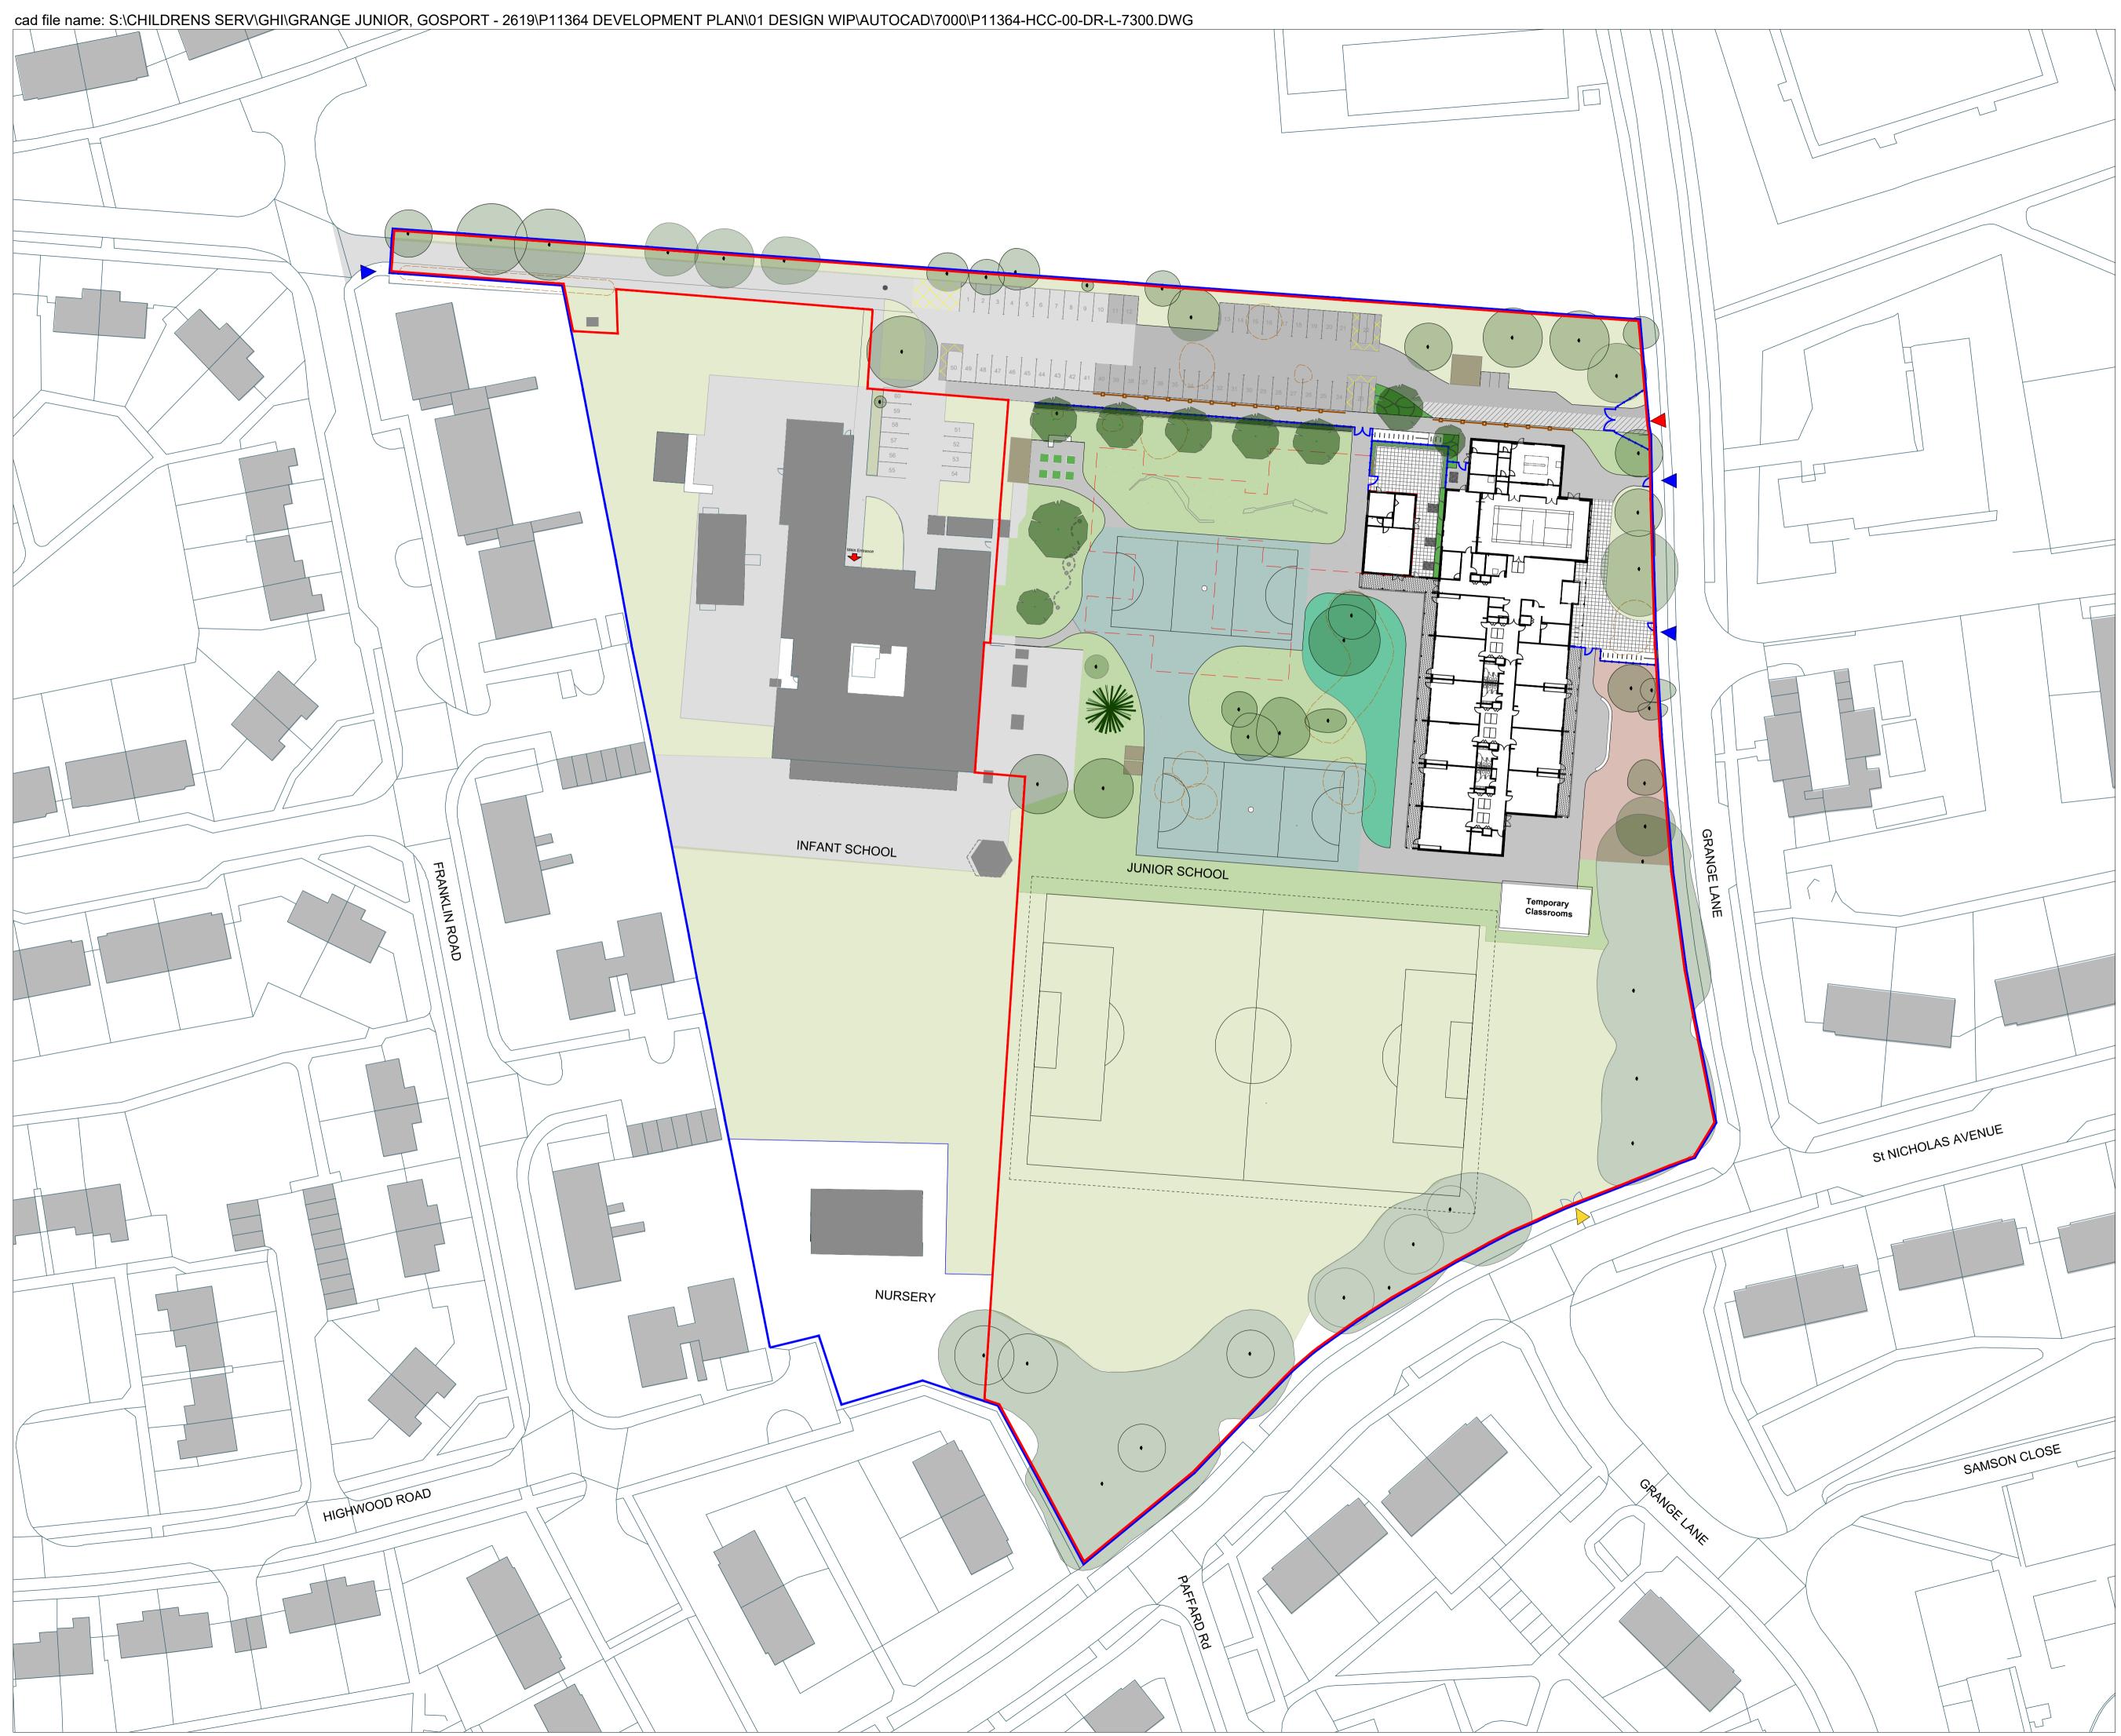

## Key:

—— Site Boundary

— HCC Ownership Boundary

## Hard landscape

- Existing macadam to be retained Existing macadam to be resurfaced Full depth vehicle macadam Full depth pedestrian macadam Open textured macadam Permeable concrete flag paving Small unit concrete block paving Synthetic turf to be laid onto a bed of clean washed 2-5mm aggregate Bark mulch 50mm Soft landscape Existing grass to be retained Existing trees to be retained Existing trees to be removed Existing vegetation to be retained Existing vegetation to be removed \* Proposed trees Ornamental shrub planting Ornamental hedge mix
- Native hedge mix
- Proposed grass

Grange Junior School, Gosport

## SHEET NAME

Proposed Landscape Site Plan

| SCALE                                                       | DRAWN                  | CHKD | APRV    |
|-------------------------------------------------------------|------------------------|------|---------|
| 1:500 @ A1                                                  | JMB                    | MR   | XXX     |
| DRAWING No.<br>project code - originator - volume - level - | - type - role - number |      | version |
| P11364-HCC-00-DR                                            | -L-7300                | P1   | 00      |
| SUITABILITY<br>code description                             |                        |      |         |
| PLANNING                                                    |                        |      |         |